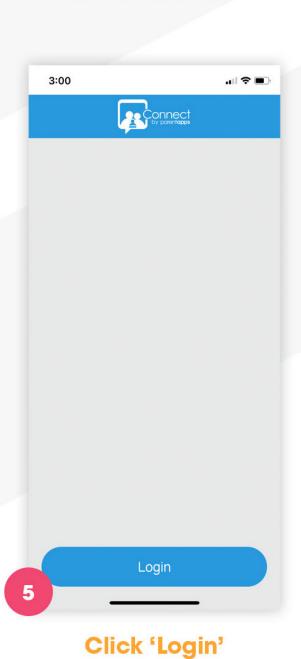

#### STEP 1

Open Parentapps Connect on your mobile device and click the blue 'Login' button.