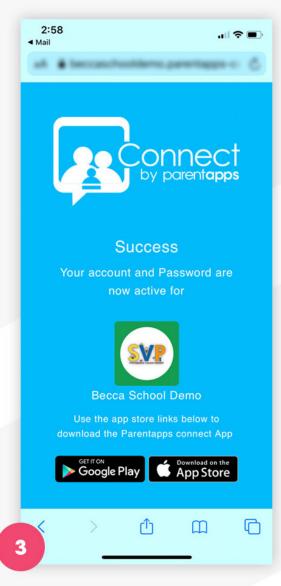

#### STEP 4

Well done, your Parentapps Connect account is now 'Active'. Please proceed to downloading Parentapps Connect on your mobile device via the app store links.

You should now have the latest version of Parentapps Connect downloaded onto your mobile device. If you wish to log into Parentapps Connect on multiple devices, simply follow these steps on both devices.

**Your Account is Active** 

**Login Using Your Details** 

**Download PA Connect** 

You Are Now Logged In!