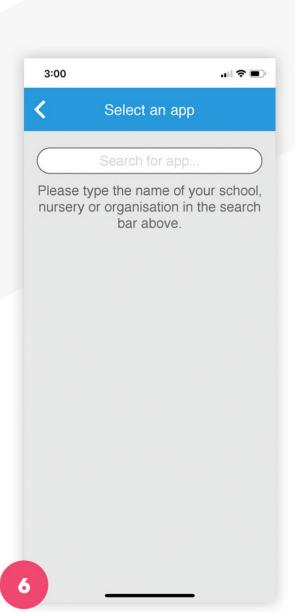

#### STEP 2

Search for your school using the search box at the top of the screen. The school's logo will appear in your search, please click your 'School Logo'.