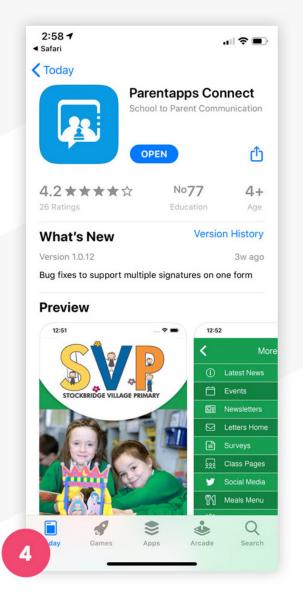

#### STEP 4

Well done, your Parentapps Connect account is now 'Active'. Please proceed to downloading Parentapps Connect on your mobile device via the app store links.

You should now have the latest version of Parentapps Connect downloaded onto your mobile device. If you wish to log into Parentapps Connect on multiple devices, simply follow these steps on both devices.

#### STEP 1

Open Parentapps Connect on your mobile device and click the blue 'Login' button.