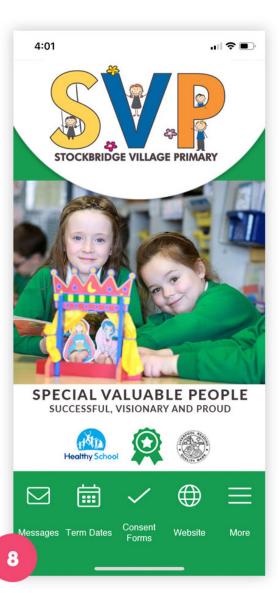

The app will give you access to important information such as messages, term dates, events, letters, consent forms, latest news and much more.

Simply click the Accept Invitation button to register

#### Keeping you Connected

Push Notifications

Update Details

Term Dates & Events

Absence Reporting

Newsletters & Letters

GDPR Compliant

**Consent Forms** 