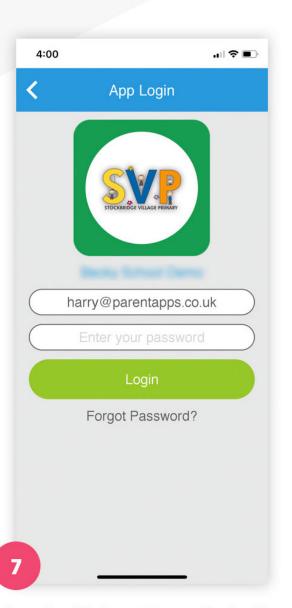

#### STEP 3

Now you can sign into your school's Parentapps Connect app using your **Email Address** and **Password** you created during the activation process.

**Your Account is Active** 

**Login Using Your Details** 

**Download PA Connect** 

You Are Now Logged In!