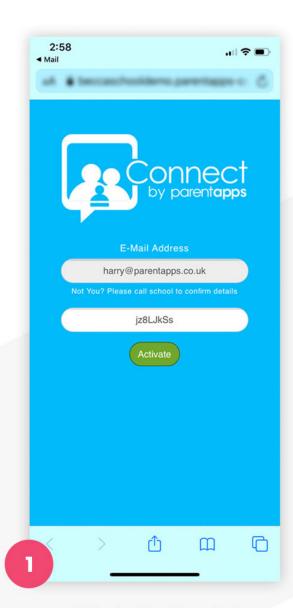

#### STEP 3

Create a password, the password should contain '1 Capital Letter' and also contain '1 Numerical Character'.

Should you need to enter it, your personal invite code is: **jz8LJkSs** 

Email: support@parentapps.co.uk

Website: www.parentapps.co.uk

© ParentApps Connect. All rights reserved.

Click 'Activate'

Create a Password