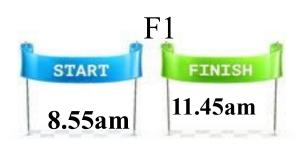

# Foundation 1

F1 30 hours

Please take note of your staggered start date

# Please don't be late!

Staggered start and finish times have been introduced to reduce the number of parents/ carers arriving at the school site at any one time.