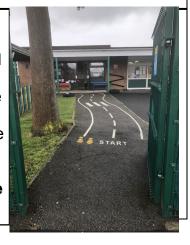

#### Which Entrance?

Foundation 1 playground
Please drop your child off, at the foundation stage playground gate in the morning, and collect from here at the times shown above.

Staff will be available to support you